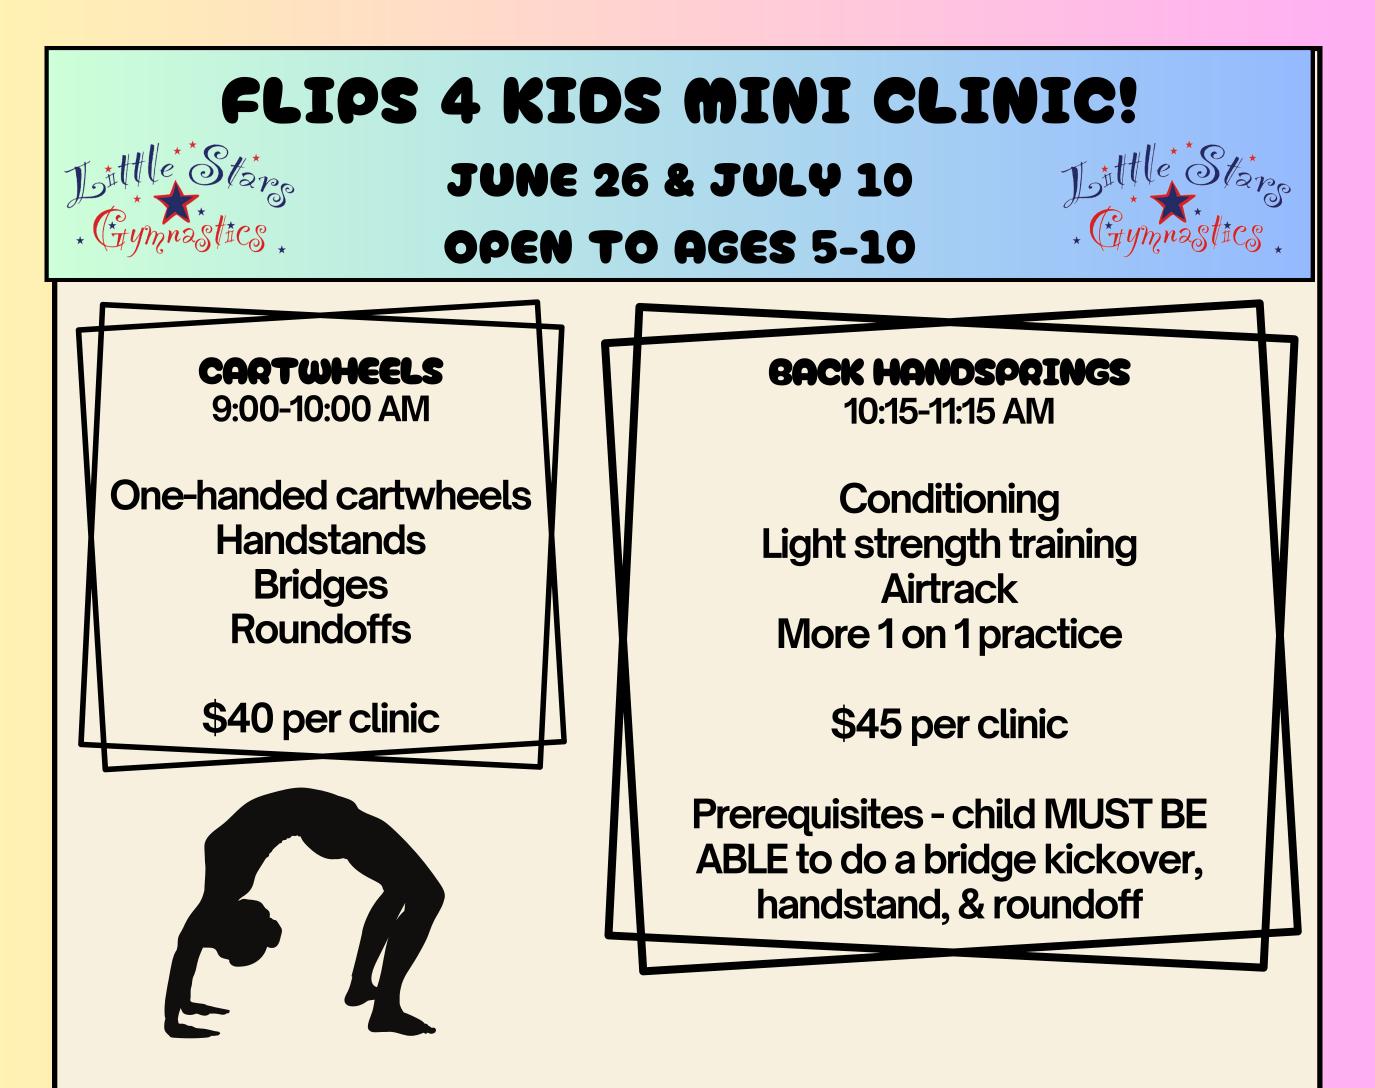

| DETACH & RETURN THE BELOW REGISTRATION FORM & PAYMENT TO THE DROPBOX<br>IN FRONT OF THE STUDIO BY JUNE 19 (for 6/26 clinic) or JULY 3 (for 7/10 clinic)                                        |
|------------------------------------------------------------------------------------------------------------------------------------------------------------------------------------------------|
| Child's Name: Age:                                                                                                                                                                             |
| Clinic (Circle which your child will attend):                                                                                                                                                  |
| Cartwheels Back